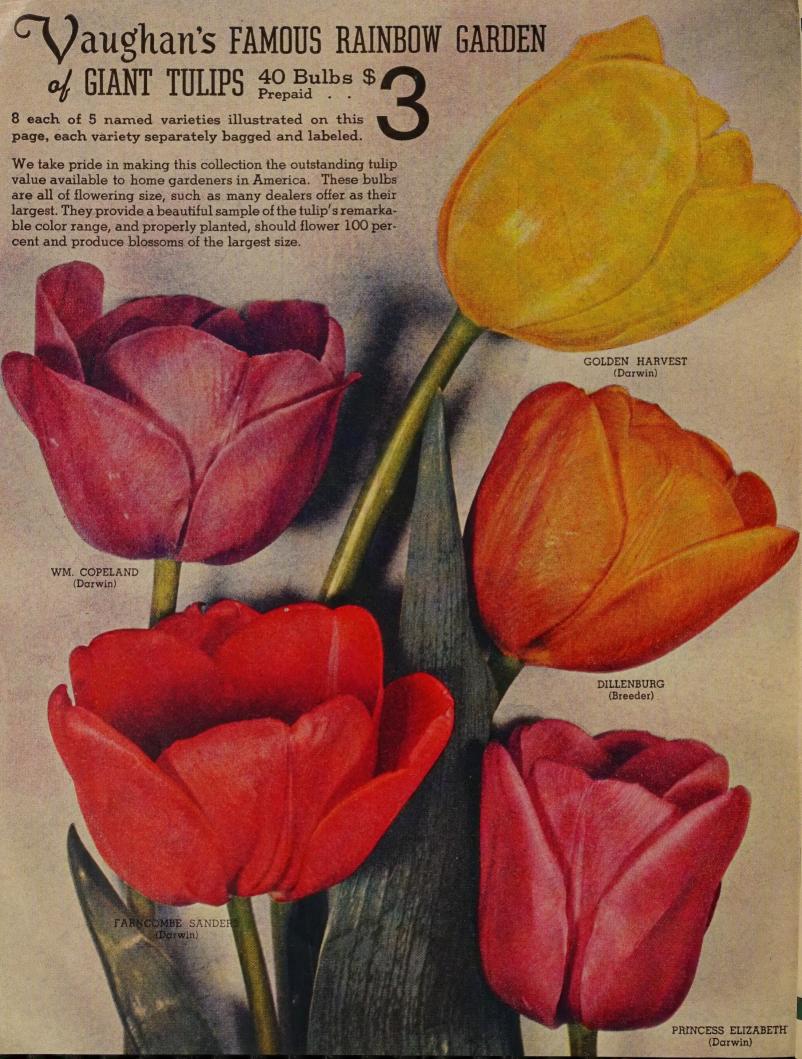

prepaid....\$ 3.25
Six each 48 Bulbs prepaid.... 6.00
Twelve each 96 Bulbs prepaid... 11.00

Varieties Illustrated on this Page are Priced Individually as follows, all First Size Bulbs.

|                                | Doz.   | 100     |
|--------------------------------|--------|---------|
| Top left, Glacier              | \$1.60 | \$11.50 |
| Middle left, Chas. Needham     |        | 11.50   |
| Bottom left, Insurpassable     | 1.55   | 11.00   |
| Top center, Marjorie Bowen     | 1.70   | 12.00   |
| Bottom center, Gloria Swanson. | 1.55   | 11.00   |
| Top right, Belle Jaune         | . 1.50 | 10.50   |
| Middle right, Eclipse          | . 1.55 | 11.00   |
| Bottom right, The Bishop       |        | 11.00   |
|                                |        |         |

(C

















# GREAT PEONIES • \$4.50

Catalogue Value \$5.75 (Postage 15c additional)

These are four of the World's Greatest Peonies. They will give a spectacular display in the garden and each will last for days if cut in the bud and allowed to open in the house. And if you want to enter blooms in the flower shows, these are prize-winners. If you have space, get a collection for your cutting garden as well as for your flower garden and you will not be disappointed.

BARONESS SCHROEDER (9.0) One of the finest Peonies in existence. Immense flowers of great substance with high chalice-shaped center. Opens a delicate flesh-white, sometimes a soft baby pink, changing to creamy-white. One of our best cutflower varieties and an excellent keeper. Flowers held in cold storage as late as September have open